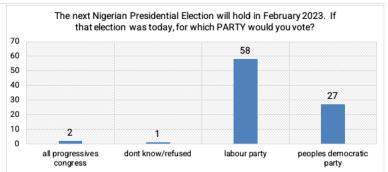

# **Jigawa State**

| State              | jigawa     |
|--------------------|------------|
|                    |            |
| Parties            | Vote Count |
| all progressives   | 43         |
| congress           |            |
| labour party       | 2          |
| new nigeria        | 10         |
| peoples party      |            |
| peoples democratic | 36         |
| party              |            |
| Grand Total        | 91         |