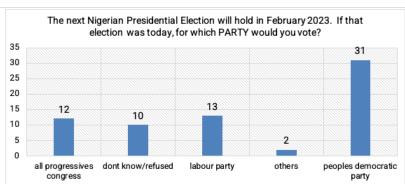

| ondo             |
|-------------------|------------------|
| Which party would | all progressives |
| you vote for      | congress         |
|                   |                  |
| Gender            | Vote Count       |
|                   |                  |
| female            | 17               |
|                   |                  |

| State             | ondo             |
|-------------------|------------------|
| Which party would | peoples          |
| you vote for      | democratic party |
|                   |                  |
| Gender            | Vote Count       |
| female            | 8                |
| male              | 10               |
| Grand Total       | 18               |

Nextier conducted the polls on Friday, January 27, 2023

#### **Osun State**





| State             | osun         |
|-------------------|--------------|
| Which party would | labour party |
| you vote for      |              |
|                   |              |
| Location          | Vote Count   |
| rural             | 7            |
| urban             | 6            |
| Grand Total       | 12           |

| State             | osun             |
|-------------------|------------------|
| Which party would | all progressives |
| you vote for      | congress         |
|                   |                  |
| Location          | Vote Count       |
| rural             | 9                |
| urban             | 3                |
|                   |                  |

| State             | osun             |
|-------------------|------------------|
| Which part