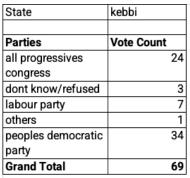

#### **Kebbi State**

| State             | kebbi        |   |
|-------------------|--------------|---|
| Which party would | labour party |   |
| you vote for      |              |   |
|                   |              |   |
| Location          | Vote Count   |   |
|                   |              |   |
| rural             | 1010 004111  | 3 |
| rural<br>urban    |              | 3 |

| State             | kebbi            |
|-------------------|------------------|
| Which party would | all progressives |
| you vote for      | congress         |
|                   |                  |
| Location          | Vote Count       |
| rural             | 18               |
| urban             | 6                |
| Grand Total       | 24               |

| State             | kebbi            |
|-------------------|------------------|
| Which party would | peoples          |
| you vote for      | democratic party |
|                   |                  |
|                   |                  |
| Location          | Vote Count       |
| Location<br>rural | Vote Count       |
|                   |                  |

| State             | kebbi        |
|-------------------|--------------|
| Which party would | labour party |
| you vote for      |              |
|                   |              |
| Age Range         | Vote Count   |
| 18-24             | 3            |
| 25-34             | 1            |
| 35-44             | 2            |
| 55-64             | 1            |
| Grand Total       | 7            |

| State             | kebbi            |
|-------------------|------------------|
| Which party would | all progressives |
| you vote for      | congress         |
|                   |                  |
| Age Range         | Vote Count       |
| 18-24             | 9                |
| 25-34             | 7                |
| 35-44             | 5                |
| 45-54             | 1                |
| 55-64             | 1                |
| 65-74             | 1                |
| Grand Total       | 24               |

| State             | kebbi            |
|-------------------|------------------|
| Which party would | peoples          |
| you vote for      | democratic party |
|                   |                  |
| Age Range         | Vote Count       |
| 18-24             | 9                |
| 25-34             | 10               |
| 35-44             | 6                |
| 45-54             | 6                |
| 55-64             | 1                |
| 65-74             | 1                |
| 75+               | 1                |
| Grand Total       | 34               |

| Grand Total       | 7            |
|-------------------|--------------|
| male              | 4            |
| female            | 3            |
| Gender            | Vote Count   |
|                   |              |
| you vote for      |              |
| Which party would | labour party |
| State             | kebbi        |

| State             | kebbi            |
|-------------------|------------------|
| Which party would | all progressives |
| you vote for      | congress         |
|                   |                  |
| Gender            | Vote Count       |
| female            | 9                |
| male              | 15               |
| Grand Total       | 24               |

| State             | kebbi            |
|-------------------|------------------|
| Which party would | peoples          |
| you vote for      | democratic party |
|                   |                  |
| Gender            | Vote Count       |
| female            | 01               |
| Terriale          | 21               |
| male              | 13               |