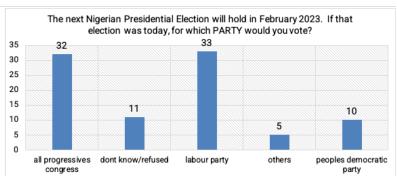

| lagos            |
|-------------------|------------------|
| Which party would | all progressives |
| you vote for      | congress         |
|                   |                  |
| Gender            | Vote Count       |
| female            | 29               |
| male              | 26               |
| Grand Total       | 55               |

| State             | lagos            |
|-------------------|------------------|
| Which party would | peoples          |
| you vote for      | democratic party |
|                   |                  |
|                   |                  |
| Gender            | Vote Count       |
| Gender<br>female  | Vote Count       |
|                   |                  |

Nextier conducted the polls on Friday, January 27, 2023

# **Ogun State**





| ogun         |
|--------------|
| labour party |
|              |
|              |
| Vote Count   |
| 21           |
| 12           |
|              |
|              |

| State        | ogun             |
|--------------|------------------|
|              | all progressives |
| you vote for | congress         |
|              |                  |
| Location     | Vote Count       |
| rural        | 22               |
| urban        | 10               |
| Grand Total  | 32               |

| State             | ogun               |
|-------------------|--------------------|
| Which party would | peoples democratic |
| you vote for      | party              |
|                   |                    |
| Location          | Vote Count         |
| rural             | 5                  |
|