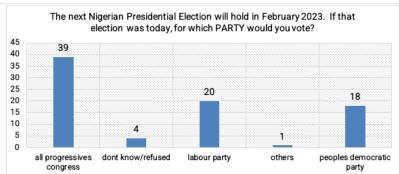

#### **Nationwide**

Nextier's analysis team codified these responses from the open-ended question.

Nextier conducted the polls on Friday, January 27, 2023