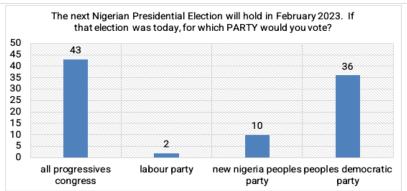

# **Jigawa State**

| State              | jigawa     |
|--------------------|------------|
|                    |            |
| Parties            | Vote Count |
| all progressives   | 43         |
| congress           |            |
| labour party       | 2          |
| new nigeria        | 10         |
| peoples party      |            |
| peoples democratic | 36         |
| party              |            |
| Grand Total        | 91         |