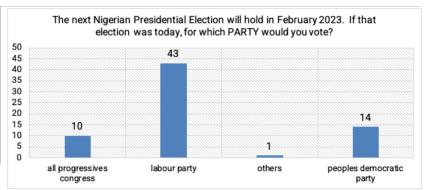

#### **Adamawa State**

| State               | adamawa    |
|---------------------|------------|
|                     |            |
| Parties             | Vote Count |
| all progressives    | 22         |
| congress            |            |
| labour party        | 20         |
| new nigeria peoples | 4          |
| party               |            |
| peoples democratic  | 19         |
| party               |            |
| Grand Total         | 65         |