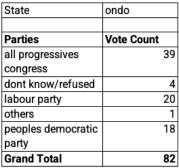

nt   |
|                   |              |

| State          | ogun       |
|----------------|------------|
|                |            |
| you vote for   | congress   |
|                |            |
| Gender         | Vote Count |
| Gender         | vote Count |
|                |            |
| female<br>male | 16<br>16   |

| State             | ogun               |
|-------------------|--------------------|
| Which party would | peoples democratic |
| you vote for      | party              |
|                   |                    |
|                   |                    |
| Gender            | Vote Count         |
| Gender<br>female  | Vote Count 6       |
|                   | Vote Count 6       |

Nextier conducted the polls on Friday, January 27, 2023

#### **Ondo State**





| State             | ondo         |
|-------------------|--------------|
| Which party would | labour party |
| you vote for      |              |
|                   |              |
| Location          | Vote Count   |
| rural             | 13           |
| urban             | 7            |
| Grand Total       | 20           |

| State             | ondo             |
|-------------------|------------------|
| Which party would | all progressives |
| you vote for      | congress         |
|                   |                  |
| Location          | Vote Count       |
| rural             | 19               |
| urban             | 20               |
| Grand Total       | 39               |

| State             | ondo             |
|-------------------|------------------|
| Which pa