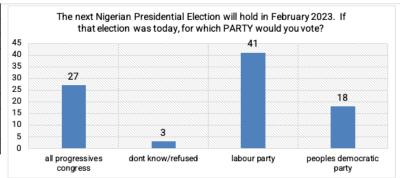

#### **Benue State**

| State             | benue        |
|-------------------|--------------|
| Which party would | labour party |
| you vote for      |              |
|                   |              |
| Location          | Vote Count   |
| rural             | 24           |
| urban             | 17           |
| Grand Total       | 41           |

| State             | benue            |
|-------------------|------------------|
| Which party would | all progressives |
| you vote for      | congress         |
|                   |                  |
| Location          | Vote Count       |
| rural             | 24               |
| urban             | 3                |
| Grand Total       | 27               |

| State             | benue            |
|-------------------|------------------|
| Which party would | peoples          |
| you vote for      | democratic party |
|                   |                  |
| Location          | Vote Count       |
| rural             | 17               |
| urban             | 1                |
| Grand Total       | 18               |