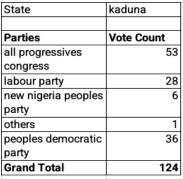

#### **Kaduna State**

| State                          | kaduna       |
|--------------------------------|--------------|
| Which party would you vote for | labour party |
|                                |              |
| Location                       | Vote Count   |
| rural                          | 21           |
| urban                          | 7            |
| Grand Total                    | 28           |

| State             | kaduna       |
|-------------------|--------------|
| Which party would | all          |
| you vote for      | progressives |
|                   | congress     |
|                   |              |
| Location          | Vote Count   |
| rural             | 33           |
| urban             | 20           |
| Grand Total       | 53           |

| State             | kaduna           |
|-------------------|------------------|
| Which party would | peoples          |
| you vote for      | democratic party |
|                   |                  |
|                   |                  |
| Location          | Vote Count       |
| rural             | 29               |
| urban             | 7                |
| Grand Total       | 36               |

| kaduna       |
|--------------|
| all          |
| progressives |
| congress     |
|              |
| Vote Count   |
|              |
| 11           |
| 42           |
| 53           |
|              |