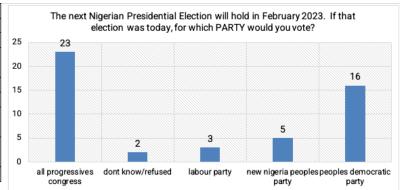

#### **Yobe State**

| State                          | yobe         |
|--------------------------------|--------------|
| Which party would you vote for | labour party |
|                                |              |
| Location                       | Vote Count   |
| rural                          | 3            |
| Grand Total                    | 3            |

| State             | yobe             |
|-------------------|------------------|
| Which party would | all progressives |
| you vote for      | congress         |
|                   |                  |
| Location          | Vote Count       |
| rural             | 9                |
| urban             | 14               |
| Grand Total       | 23               |

| State             | yobe             |
|-------------------|------------------|
| Which party would | peoples          |
| you vote for      | democratic party |
|                   |                  |
|                   |                  |
| Location          | Vote Count       |
| Location<br>rural |                  |
|                   | Vote Count 12 4  |

| State                 | yobe             |
|-----------------------|------------------|
| Which party would     | peoples          |
| you vote for          | democratic party |
|                       |                  |
| Religious Affiliation | Vote Count       |
|                       |                  |
| christian             | 6                |
| muslim                | 10               |
| Grand Total           | 16               |