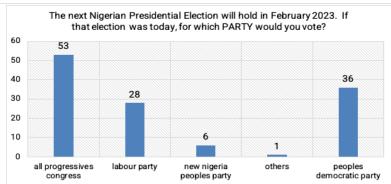

#### **Nationwide**

Nextier's analysis team codified these responses from the open-ended question.

Nextier conducted the polls on Friday, January 27, 2023