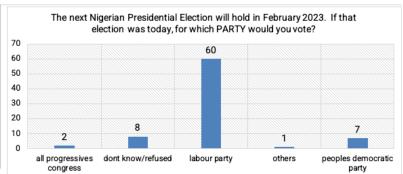

#### **Adamawa State**

| State               | adamawa    |
|---------------------|------------|
|                     |            |
| Parties             | Vote Count |
| all progressives    | 22         |
| congress            |            |
| labour party        | 20         |
| new nigeria peoples | 4          |
| party               |            |
| peoples democratic  | 19         |
| party               |            |
| Grand Total         | 65         |