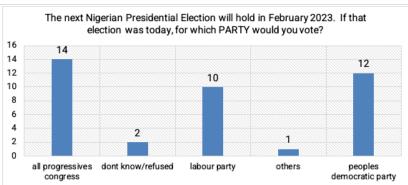

#### **Adamawa State**

| State               | adamawa    |
|---------------------|------------|
|                     |            |
| Parties             | Vote Count |
| all progressives    | 22         |
| congress            |            |
| labour party        | 20         |
| new nigeria peoples | 4          |
| party               |            |
| peoples democratic  | 19         |
| party               |            |
| Grand Total         | 65         |