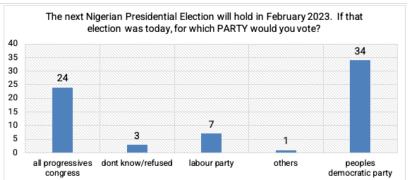

# Nextier conducted a nationwide poll to decipher voter preferences in the forthcoming 2023 presidential elections.

- · A team of 144 enumerators conducted the polls on Friday, January 27, 2023, in rural and urban communities in the 36 states and the Federal Capital Territory (FCT).
- The representative sample of 3,000 respondents was derived from quotas weighted to demographic population totals on age and gender in each state and the FCT. The quotas were weighted to achieve a representative sample of all registered voters and ensured to match the demographic population. The sample generated a margin of error of 2 percent at a 95 percent confidence level.
- Nextier used a proportionate, stratified random sampling design for polling. Respondents were registered voters. Stratification was set on key demographics, including age, gender, geo-political zones, states, and senatorial zones, to ensure the final sample is representative of the actual population. The gender and the geopolitical zone demographic distribution of the respondents are in the same proportion as the 2006 National Population Census.
- The respondents were asked to select their preferred party using the party logo - only one question on "favourability" polled with the candidates' names.
- Although Labour Party secured the highest voter preference, the elections may be decided in a second-round runoff.
- This document provides the state level data from polls.

#### **Nationwide**

Nextier's analysis team codified these responses from the open-ended question.

Nextier conducted the polls on Friday, January 27, 2023