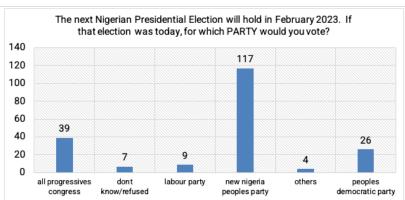

#### **Kano State**

| State             | kano         |   |
|-------------------|--------------|---|
| Which party would | labour party |   |
| you vote for      |              |   |
|                   |              |   |
| Location          | Vote Count   |   |
| urban             | 9            | ) |
| Grand Total       | 9            | ) |
|                   |              | _ |

| State             | kano             |
|-------------------|------------------|
| Which party would | all progressives |
| you vote for      | congress         |
|                   |                  |
|                   |                  |
| Location          | Vote Count       |
| Location<br>rural | Vote Count<br>36 |
|                   | Vote Count 36    |

| State             | kano             |
|-------------------|------------------|
| Which party would | peoples          |
| you vote for      | democratic party |
|                   |                  |
| Location          | Vote Count       |
| rural             | 18               |
| urban             | 8                |
| Grand Total       | 26               |

| kano             |
|------------------|
| all progressives |
| congress         |
|                  |
| Vote Count       |
|                  |
| 39               |
| 39               |
|                  |