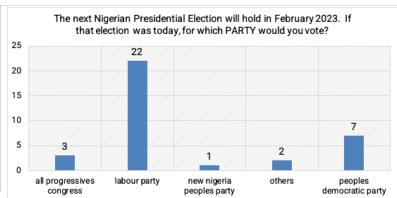

# Nextier conducted a nationwide poll to decipher voter preferences in the forthcoming 2023 presidential elections.

- · A team of 144 enumerators conducted the polls on Friday, January 27, 2023, in rural and urban communities in the 36 states and the Federal Capital Territory (FCT).
- The representative sample of 3,000 respondents was derived from quotas weighted to demographic population totals on age and gender in each state and the FCT. The quotas were weighted to achieve a representative sample of all registered voters and ensured to match the demographic population. The sample generated a margin of error of 2 percent at a 95 percent confidence level.
- Nextier used a proportionate, stratified random sampling design for polling. Respondents were registered voters. Stratification was set on key demographics, including age, gender, geo-political zones, states, and senatorial zones, to ensure the final sample is representative of the actual population. The gender and the geopolitical zone demographic distribution of the respondents are in the same proportion as the 2006 National Population Census.
- The respondents were asked to select their preferred party using the party logo - only one question on "favourability" polled with the candidates' names.
- Although Labour Party secured the highest voter preference, the elections may be decided in a second-round runoff.
- This document provides the state level data from polls.

Nextier conducted the polls on Friday, January 27, 2023

#### **Nationwide**

Nextier's analysis team codified these responses from the open-ended question.

Nextier conducted the polls on Friday, January 27, 2023