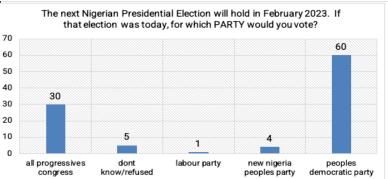

#### **Bauchi State**

| State                          | bauchi       |
|--------------------------------|--------------|
| Which party would you vote for | labour party |
| Location                       | Vote Count   |
| rural                          | 1            |
| Grand Total                    | 1            |

| State             | bauchi       |
|-------------------|--------------|
| Which party would | all          |
| you vote for      | progressives |
|                   | congress     |
|                   |              |
| Location          | Vote Count   |
| rural             | 22           |
| urban             | 8            |
| Grand Total       | 30           |

| State             | bauchi           |
|-------------------|------------------|
| Which party would | peoples          |
| you vote for      | democratic party |
|                   | , ,              |
|                   |                  |
| Location          | Vote Count       |
| rural             | 47               |
| urban             | 13               |
| Grand Total       | 60               |