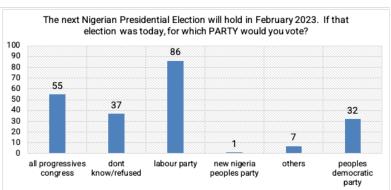

# Nextier conducted a nationwide poll to decipher voter preferences in the forthcoming 2023 presidential elections.

- · A team of 144 enumerators conducted the polls on Friday, January 27, 2023, in rural and urban communities in the 36 states and the Federal Capital Territory (FCT).
- The representative sample of 3,000 respondents was derived from quotas weighted to demographic population totals on age and gender in each state and the FCT. The quotas were weighted to achieve a representative sample of all registered voters and ensured to match the demographic population. The sample generated a margin of error of 2 percent at a 95 percent confidence level.
- Nextier used a proportionate, stratified random sampling design for polling. Respondents were registered voters. Stratification was set on key demographics, including age, gender, geo-political zones, states, and senatorial zones, to ensure the final sample is representative of the actual population. The gender and the geopolitical zone demographic distribution of the respondents are in the same proportion as the 2006 National Population Census.
- The respondents were asked to select their preferred party using the party logo - only one question on "favourability" polled with the candidates' names.
- Although Labour Party secured the highest voter preference, the elections may be decided in a second-round runoff.
- This document provides the state level data from polls.