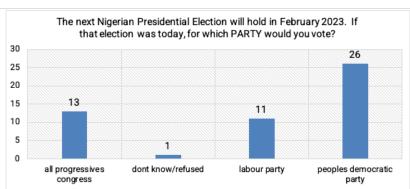

#### **Taraba State**

| State                          | taraba       |
|--------------------------------|--------------|
| Which party would you vote for | labour party |
| you voto to:                   |              |
| Location                       | Vote Count   |
| rural                          | 2            |
| urban                          | 9            |
| Grand Total                    | 11           |

| State             | taraba           |
|-------------------|------------------|
| Which party would | all progressives |
| you vote for      | congress         |
|                   |                  |
| Location          | Vote Count       |
| rural             | 7                |
| urban             | 6                |
| Grand Total       | - 10             |

| Grand Total       | 06               |
|-------------------|------------------|
| urban             | 11               |
| rural             | 15               |
| Location          | Vote Count       |
|                   |                  |
| you vote for      | democratic party |
| Which party would | peoples          |
| State             | taraba           |

| State             | taraba           |
|-------------------|------------------|
| Which party would | peoples          |
| you vote for      | democratic party |
|                   |                  |
| Age Range         | Vote Count       |
| 18-24             | 7                |
| 25-34             | 4                |
| 35-44             | 8                |
| 45-54             | 4                |
| 55-64             | 2                |
| 65-74             | 1                |
| Grand Total       | 26               |