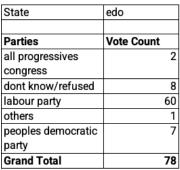

#### **Adamawa State**

| State               | adamawa    |
|---------------------|------------|
|                     |            |
| Parties             | Vote Count |
| all progressives    | 22         |
| congress            |            |
| labour party        | 20         |
| new nigeria peoples | 4          |
| party               |            |
| peoples democratic  | 19         |
| party               |            |
| Grand Total         | 65         |