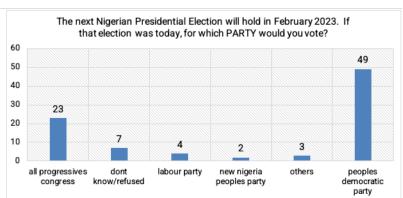

| nasarawa         |
|-------------------|------------------|
| Which party would | all progressives |
| you vote for      | congress         |
|                   |                  |
|                   |                  |
| Gender            | Vote Count       |
| Gender<br>female  | Vote Count       |
|                   |                  |

| State             | nasarawa         |
|-------------------|------------------|
| Which party would | peoples          |
| you vote for      | democratic party |
|                   |                  |
| Gender            | Vote Count       |
| female            | 6                |
| male              | 6                |
|                   |                  |

Nextier conducted the polls on Friday, January 27, 2023

# **Niger State**





| State             | niger        |
|-------------------|--------------|
| Which party would | labour party |
| you vote for      |              |
|                   |              |
| Location          | Vote Count   |
| rural             | 3            |
|                   | -            |
| urban             | 1            |

| State             | niger            |
|-------------------|------------------|
| Which party would | all progressives |
| you vote for      | congress         |
|                   |                  |
| Location          | Vote Count       |
|                   |                  |
| rural             | 21               |
| rural<br>urban    | 21               |

| State             | niger            |
|-------------------|------------------|
| Which part