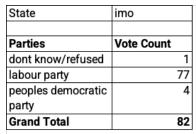

le            | 36           |
| male              | 27           |
|                   |              |

| State             | enugu            |
|-------------------|------------------|
| Which party would | all progressives |
| you vote for      | congress         |
|                   |                  |
| Gender            | Vote Count       |
| male              | 2                |
| Grand Total       | 2                |

| State             | enugu            |
|-------------------|------------------|
| Which party would | peoples          |
| you vote for      | democratic party |
|                   |                  |
| Gender            | Vote Count       |
| Grand Total       |                  |

Nextier conducted the polls on Friday, January 27, 2023

#### **Imo State**





| State             | imo          |
|-------------------|--------------|
| Which party would | labour party |
| you vote for      |              |
|                   |              |
| Location          | Vote Count   |
| rural             | 56           |
| urban             | 20           |
| (blank)           | 1            |
| Grand Total       | 77           |

| Grand Total       |                  |
|-------------------|------------------|
| Location          | Vote Count       |
| you vote for      | congress         |
| you vote for      | congress         |
| Which party would | all progressives |
| State             | imo              |

| State             | imo              |
|-------------------|------------------|
| Which party would | peoples          |
| you vote for