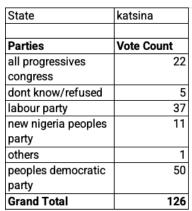

#### **Katsina State**

| State                          | katsina      |
|--------------------------------|--------------|
| Which party would you vote for | labour party |
| Location                       | Vote Count   |
| rural                          | 36           |
| (blank)                        | 1            |
| Grand Total                    |              |

| State             | katsina          |
|-------------------|------------------|
| Which party would | all progressives |
| you vote for      | congress         |
|                   |                  |
| Location          | Vote Count       |
| rural             | 21               |
| urban             | 1                |
| Grand Total       | 22               |

| State             | katsina          |
|-------------------|------------------|
| Which party would | peoples          |
| you vote for      | democratic party |
|                   |                  |
| Location          | Vote Count       |
| rural             | 50               |
| iuiai             | 30               |

| State             | katsina      |
|-------------------|--------------|
| Which party would | labour party |
| you vote for      |              |
|                   |              |
| Age Range         | Vote Count   |
| 18-24             | 10           |
| 25-34             | 10           |
| 35-44             | 9            |
| 45-54             | 5            |
| 55-64             | 2            |
| 65-74             | 1            |
| Grand Total       | 37           |

| State             | katsina          |
|-------------------|------------------|
| Which party would | all progressives |
| you vote for      | congress         |
|                   |                  |
| Age Range         | Vote Count       |
| 18-24             | 9                |
| 25-34             | 6                |
| 35-44             | 4                |
| 45-54             | 2                |
| 55-64             | 1                |
| Grand Total       | 22               |

| State             | katsina          |
|-------------------|------------------|
| Which party would | peoples          |
| you vote for      | democratic party |
|                   |                  |
| Age Range         | Vote Count       |
| 18-24             | 15               |
| 25-34             | 11               |
| 35-44             | 8                |
| 45-54             | 7                |
| 55-64             | 7                |
| 65-74             | 1                |
| 75+               | 1                |
| Grand Total       | 50               |

| State             | katsina      |
|-------------------|--------------|
| Which party would | labour party |
| you vote for      |              |
|                   |              |
| Gender            | Vote Count   |
| female            | 18           |
| male              | 19           |
| Grand Total       | 37           |

| State             | katsina          |
|-------------------|------------------|
| Which party would | all progressives |
| you vote for      | congress         |
|                   |                  |
| Gender            | Vote Count       |
| female            | 13               |
| male              | 9                |
| Grand Total       | 22               |

| State             | katsina          |
|-------------------|------------------|
| Which party would | peoples          |
| you vote for      | democratic party |
|                   |                  |
| Gender            | Vote Count       |
| female            | 21               |
| male              | 29               |
| Grand Total       | 50               |