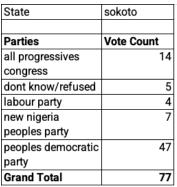

#### **Sokoto State**

| State             | sokoto       |
|-------------------|--------------|
| Which party would | labour party |
| you vote for      |              |
|                   |              |
|                   |              |
| Location          | Vote Count   |
| Location<br>rural | 2            |
|                   |              |