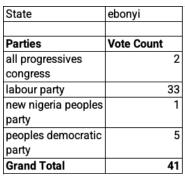

| 41           |
| Grand Total       | 86           |

| State             | Anambra          |
|-------------------|------------------|
| Which party would | all progressives |
| you vote for      | congress         |
|                   |                  |
| Gender            | Vote Count       |
| Grand Total       |                  |
|                   |                  |

| State             | Anambra          |
|-------------------|------------------|
| Which party would | peoples          |
| you vote for      | democratic party |
|                   |                  |
| Gender            | Vote Count       |
| male              | 2                |
| Grand Total       | 2                |

Nextier conducted the polls on Friday, January 27, 2023

# **Ebonyi State**





| State             | ebonyi       |
|-------------------|--------------|
| Which party would | labour party |
| you vote for      |              |
|                   |              |
| Location          | Vote Count   |
| rural             | 13           |
| urban             | 20           |
| Grand Total       | 33           |

| State             | ebonyi           |
|-------------------|------------------|
| Which party would | all progressives |
| you vote for      | congress         |
|                   |                  |
| Location          | Vote Count       |
| rural             | 1                |
| urban             | 1                |
| Grand Total       | 2                |

| Grand Total       | 5                |
|-------------------|------------------|
| rural