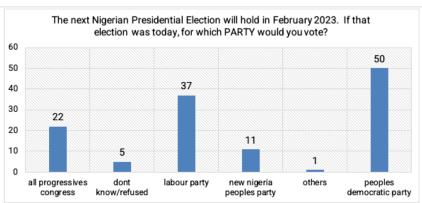

#### **Katsina State**

| State                          | katsina      |
|--------------------------------|--------------|
| Which party would you vote for | labour party |
| Location                       | Vote Count   |
| rural                          | 36           |
| (blank)                        | 1            |
| Grand Total                    |              |

| State             | katsina          |
|-------------------|------------------|
| Which party would | all progressives |
| you vote for      | congress         |
|                   |                  |
| Location          | Vote Count       |
| rural             | 21               |
| urban             | 1                |
| Grand Total       | 22               |

| State             | katsina          |
|-------------------|------------------|
| Which party would | peoples          |
| you vote for      | democratic party |
|                   |                  |
| Location          | Vote Count       |
| rural             | 50               |
| iuiai             | 30               |

| State             | katsina      |
|-------------------|--------------|
| Which party would | labour party |
| you vote for      |              |
|                   |              |
| Age Range         | Vote Count   |
| 18-24             | 10           |
| 25-34             | 10           |
| 35-44             | 9            |
| 45-54             | 5            |
| 55-64             | 2            |
| 65-74             | 1            |
| Grand Total       | 37           |

| State             | katsina          |
|-------------------|------------------|
| Which party would | all progressives |
| you vote for      | congress         |
|                   |                  |
| Age Range         | Vote Count       |
| 18-24             | 9                |
| 25-34             | 6                |
| 35-44             | 4                |
| 45-54             | 2                |
| 55-64             | 1                |
| Grand Total       | 22               |

| State             | katsina          |
|-------------------|------------------|
| Which party would | peoples          |
| you vote for      | democratic party |
|                   |                  |
| Age Range         | Vote Count       |
| 18-24             | 15               |
| 25-34             | 11               |
| 35-44             | 8                |
| 45-54             | 7                |
| 55-64             | 7                |
| 65-74             | 1                |
| 75+               | 1                |
| Grand Total       | 50               |

| State             | katsina      |
|-------------------|--------------|
| Which party would | labour party |
| you vote for      |              |
|                   |              |
| Gender            | Vote Count   |
| female            | 18           |
| male              | 19           |
| Grand Total       | 37           |

| State             | katsina          |
|-------------------|------------------|
| Which party would | all progressives |
| you vote for      | congress         |
|                   |                  |
| Gender            | Vote Count       |
| female            | 13               |
| male              | 9                |
| Grand Total       | 22               |

| State             | katsina          |
|-------------------|------------------|
| Which party would | peoples          |
| you vote for      | democratic party |
|                   |                  |
| Gender            | Vote Count       |
| female            | 21               |
| male              | 29               |
| Grand Total       | 50               |