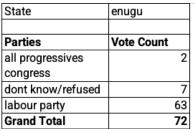

|
|                   |              |
| Gender            | Vote Count   |
| Gender<br>female  | Vote Count   |
|                   |              |

| ebonyi           |
|------------------|
| all progressives |
| congress         |
|                  |
| Vote Count       |
| 2                |
| 2                |
|                  |

| State             | ebonyi           |
|-------------------|------------------|
| Which party would | peoples          |
| you vote for      | democratic party |
|                   |                  |
|                   |                  |
| Gender            | Vote Count       |
| Gender<br>female  | Vote Count       |
|                   | Vote Count  1 4  |

Nextier conducted the polls on Friday, January 27, 2023

# **Enugu State**





| State             | enugu        |
|-------------------|--------------|
| Which party would | labour party |
| you vote for      |              |
|                   |              |
| Location          | Vote Count   |
| rural             | 45           |
| urban             | 18           |
| Grand Total       | 63           |

| State             | enugu            |
|-------------------|------------------|
| Which party would | all progressives |
| you vote for      | congress         |
|                   |                  |
| Location          | Vote Count       |
| urban             | 2                |
| Grand Total       | 2                |

| Grand Total       |                  |
|-------------------|------------------|
| Location          | Vote Count       |
|