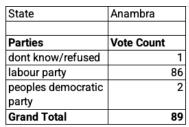

| 29           |
| Grand Total       |              |

| State             | abia             |
|-------------------|------------------|
| Which party would | all progressives |
| you vote for      | congress         |
|                   |                  |
| Gender            | Vote Count       |
| male              | 1                |
| Grand Total       | 1                |

| Grand Total       | 1                |
|-------------------|------------------|
| female            | 1                |
| Gender            | Vote Count       |
|                   |                  |
| you vote for      | democratic party |
| Which party would | peoples          |
| State             | abia             |

Nextier conducted the polls on Friday, January 27, 2023

#### **Anambra State**





| State                          | Anambra      |
|--------------------------------|--------------|
| Which party would you vote for | labour party |
|                                |              |
| Location                       | Vote Count   |
| rural                          | 44           |
|                                |              |
| urban                          | 42           |

| Anambra          |
|------------------|
| all progressives |
| congress         |
|                  |
| Vote Count       |
|                  |
|                  |

| State             | Anambra          |
|-------------------|------------------|
| Which party would | peoples          |
| you vote for      | democratic party |
|                   |                  |
| Location          |