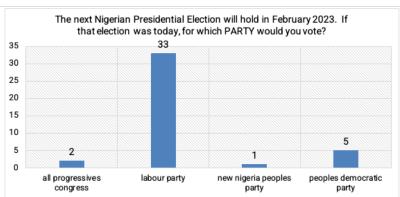

| 41           |
| Grand Total       | 86           |

| State             | Anambra          |
|-------------------|------------------|
| Which party would | all progressives |
| you vote for      | congress         |
|                   |                  |
| Gender            | Vote Count       |
| Grand Total       |                  |
|                   |                  |

| State             | Anambra          |
|-------------------|------------------|
| Which party would | peoples          |
| you vote for      | democratic party |
|                   |                  |
| Gender            | Vote Count       |
| male              | 2                |
| Grand Total       | 2                |

Nextier conducted the polls on Friday, January 27, 2023

# **Ebonyi State**





| State             | ebonyi       |
|-------------------|--------------|
| Which party would | labour party |
| you vote for      |              |
|                   |              |
| Location          | Vote Count   |
| rural             | 13           |
| urban             | 20           |
| Grand Total       | 33           |

| State             | ebonyi           |
|-------------------|------------------|
| Which party would | all progressives |
| you vote for      | congress         |
|                   |                  |
| Location          | Vote Count       |
| rural             | 1                |
| urban             | 1                |
| Grand Total       | 2                |

| Grand Total       | 5                |
|-------------------|------------------|
| rural