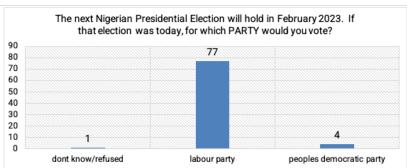

| 36           |
| male              | 27           |
|                   |              |

| State             | enugu            |
|-------------------|------------------|
| Which party would | all progressives |
| you vote for      | congress         |
|                   |                  |
| Gender            | Vote Count       |
| male              | 2                |
| Grand Total       | 2                |

| State             | enugu            |
|-------------------|------------------|
| Which party would | peoples          |
| you vote for      | democratic party |
|                   |                  |
| Gender            | Vote Count       |
| Grand Total       |                  |

Nextier conducted the polls on Friday, January 27, 2023

#### **Imo State**





| State             | imo          |
|-------------------|--------------|
| Which party would | labour party |
| you vote for      |              |
|                   |              |
| Location          | Vote Count   |
| rural             | 56           |
| urban             | 20           |
| (blank)           | 1            |
| Grand Total       | 77           |

| Grand Total       |                  |
|-------------------|------------------|
| Location          | Vote Count       |
| you vote for      | congress         |
| you vote for      | congress         |
| Which party would | all progressives |
| State             | imo              |

| State             | imo              |
|-------------------|------------------|
| Which party would | peoples          |
| you vote for