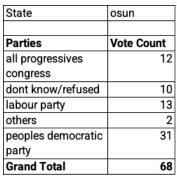

| ondo             |
|-------------------|------------------|
| Which party would | all progressives |
| you vote for      | congress         |
|                   |                  |
| Gender            | Vote Count       |
|                   |                  |
| female            | 17               |
|                   |                  |

| State             | ondo             |
|-------------------|------------------|
| Which party would | peoples          |
| you vote for      | democratic party |
|                   |                  |
| Gender            | Vote Count       |
| female            | 8                |
| male              | 10               |
| Grand Total       | 18               |

Nextier conducted the polls on Friday, January 27, 2023

#### **Osun State**





| State             | osun         |
|-------------------|--------------|
| Which party would | labour party |
| you vote for      |              |
|                   |              |
| Location          | Vote Count   |
| rural             | 7            |
| urban             | 6            |
| Grand Total       | 12           |

| State             | osun             |
|-------------------|------------------|
| Which party would | all progressives |
| you vote for      | congress         |
|                   |                  |
| Location          | Vote Count       |
| rural             | 9                |
| urban             | 3                |
|                   |                  |

| State             | osun             |
|-------------------|------------------|
| Which pa