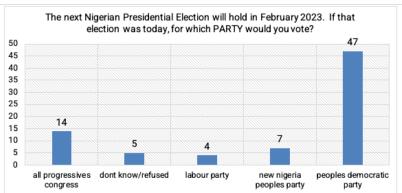

#### **Sokoto State**

| State             | sokoto       |
|-------------------|--------------|
| Which party would | labour party |
| you vote for      |              |
|                   |              |
|                   |              |
| Location          | Vote Count   |
| Location<br>rural | 2            |
|                   |              |