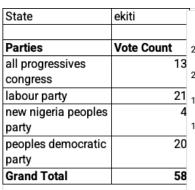

l       | 22           |

| State             | fct              |
|-------------------|------------------|
| Which party would | all progressives |
| you vote for      | congress         |
|                   |                  |
| Gender            | Vote Count       |
| female            | 2                |
| male              | 1                |
| Grand Total       | 3                |

| State        | fct              |
|--------------|------------------|
|              | peoples          |
| you vote for | democratic party |
|              |                  |
| Gender       | Vote Count       |
| female       | 4                |
| male         | 3                |
| Grand Total  | 7                |

Nextier conducted the polls on Friday, January 27, 2023

#### **Ekiti State**





| State                          | ekiti        |
|--------------------------------|--------------|
| Which party would you vote for | labour party |
|                                |              |
| Location                       | Vote Count   |
| rural                          | 10           |
| urban                          | 11           |
| Grand Total                    | 21           |

| State             | ekiti            |
|-------------------|------------------|
| Which party would | all progressives |
| you vote for      | congress         |
|                   |                  |
|                   |                  |
| Location          | Vote Count       |
| Location<br>rural | Vote Count       |
|                   | Vote Count 11 2  |

| State             | eki