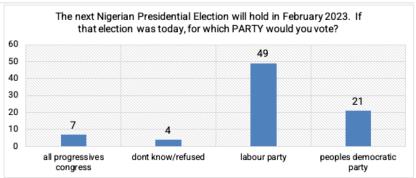

# Nextier conducted a nationwide poll to decipher voter preferences in the forthcoming 2023 presidential elections.

- · A team of 144 enumerators conducted the polls on Friday, January 27, 2023, in rural and urban communities in the 36 states and the Federal Capital Territory (FCT).
- The representative sample of 3,000 respondents was derived from quotas weighted to demographic population totals on age and gender in each state and the FCT. The quotas were weighted to achieve a representative sample of all registered voters and ensured to match the demographic population. The sample generated a margin of error of 2 percent at a 95 percent confidence level.
- Nextier used a proportionate, stratified random sampling design for polling. Respondents were registered voters. Stratification was set on key demographics, including age, gender, geo-political zones, states, and senatorial zones, to ensure the final sample is representative of the actual population. The gender and the geopolitical zone demographic distribution of the respondents are in the same proportion as the 2006 National Population Census.
- The respondents were asked to select their preferred party using the party logo - only one question on "favourability" polled with the candidates' names.
- Although Labour Party secured the highest voter preference, the elections may be decided in a second-round runoff.
- This document provides the state level data from polls.