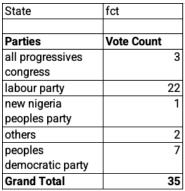

|
|-------------------|------------------|
| male              | 13               |
| female            | 10               |
| Gender            | Vote Count       |
|                   |                  |
| you vote for      | congress         |
| Which party would | all progressives |
| State             | niger            |

| State             | niger            |
|-------------------|------------------|
| Which party would | peoples          |
| you vote for      | democratic party |
|                   |                  |
| Gender            | Vote Count       |
| female            | 25               |
| male              | 24               |
| Grand Total       | 49               |

Nextier conducted the polls on Friday, January 27, 2023

# **Federal Capital Territory**





| State             | fct             |
|-------------------|-----------------|
| Which party would | labour party    |
| you vote for      |                 |
|                   |                 |
|                   |                 |
| Location          | Vote Count      |
| Location<br>rural | Vote Count<br>9 |
|                   | Vote Count 9    |

| State             | fct              |
|-------------------|------------------|
| Which party would | all progressives |
| you vote for      | congress         |
|                   |                  |
| Location          | Vote Count       |
| rural             | 3                |
| Grand Total       | 3                |

| State             | fct              |
|-------------------|------------------|
| Which party would |