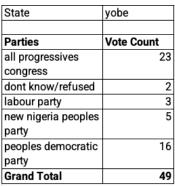

#### **Yobe State**

| State                          | yobe         |
|--------------------------------|--------------|
| Which party would you vote for | labour party |
|                                |              |
| Location                       | Vote Count   |
| rural                          | 3            |
| Grand Total                    | 3            |

| State             | yobe             |
|-------------------|------------------|
| Which party would | all progressives |
| you vote for      | congress         |
|                   |                  |
| Location          | Vote Count       |
| rural             | 9                |
| urban             | 14               |
| Grand Total       | 23               |

| State             | yobe             |
|-------------------|------------------|
| Which party would | peoples          |
| you vote for      | democratic party |
|                   |                  |
|                   |                  |
| Location          | Vote Count       |
| Location<br>rural |                  |
|                   | Vote Count 12 4  |

| State                 | yobe             |
|-----------------------|------------------|
| Which party would     | peoples          |
| you vote for          | democratic party |
|                       |                  |
| Religious Affiliation | Vote Count       |
|                       |                  |
| christian             | 6                |
| muslim                | 10               |
| Grand Total           | 16               |