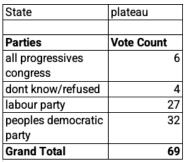

| kwara            |
|-------------------|------------------|
| Which party would | all progressives |
| you vote for      | congress         |
|                   |                  |
| Gender            | Vote Count       |
| female            | 7                |
| male              | 7                |
| Grand Total       | 14               |

| State             | kwara            |
|-------------------|------------------|
| Which party would | peoples          |
| you vote for      | democratic party |
|                   |                  |
|                   |                  |
| Gender            | Vote Count       |
| Gender<br>female  | Vote Count 7     |
|                   | Vote Count 7     |

Nextier conducted the polls on Friday, January 27, 2023

#### Plateau State





| State                          | plateau      |
|--------------------------------|--------------|
| Which party would you vote for | labour party |
|                                |              |
| Location                       | Vote Count   |
| Location                       | Vote Count   |
| rural                          | Vote Count   |
|                                |              |

| State             | plateau          |   |
|-------------------|------------------|---|
| Which party would | all progressives |   |
| you vote for      | congress         |   |
|                   |                  |   |
|                   |                  |   |
| Location          | Vote Count       |   |
| Location<br>rural |                  | 3 |
|                   |