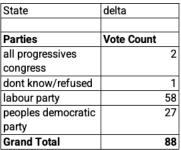

# **Jigawa State**

| State              | jigawa     |
|--------------------|------------|
|                    |            |
| Parties            | Vote Count |
| all progressives   | 43         |
| congress           |            |
| labour party       | 2          |
| new nigeria        | 10         |
| peoples party      |            |
| peoples democratic | 36         |
| party              |            |
| Grand Total        | 91         |