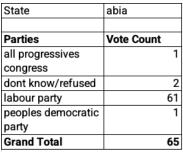

|
| re  | eligion               |                  |
| n   | nuslim                | 13               |
| р   | refer_not_to_say      | 1                |
| G   | Grand Total           | 28               |
|     |                       |                  |
|     |                       |                  |
| S   | State                 | oyo              |
| ۷   | Vhich party would     | peoples          |
| у   | ou vote for           | democratic party |
|     |                       |                  |
| G   | Gender                | Vote Count       |
| f   | emale                 | 18               |
| n   | nale                  | 10               |
| G   | Grand Total           | 28               |

Nextier conducted the polls on Friday, January 27, 2023

### **Abia State**





| State             | abia                   |
|-------------------|------------------------|
| Which party would | labour party           |
| you vote for      |                        |
|                   |                        |
|                   |                        |
| Location          | Vote Count             |
| Location<br>rural | Vote Count<br>40       |
|                   | Vote Count<br>40<br>21 |

| Grand Total       | 1                |
|-------------------|------------------|
| rural             | 1                |
| Location          | Vote Count       |
|                   |                  |
| you vote for      | congress         |
| Which party would | all progressives |
| State             | abia             |

| rural                          | 1