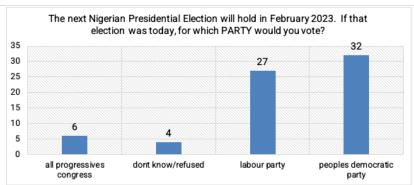

| kwara            |
|-------------------|------------------|
| Which party would | all progressives |
| you vote for      | congress         |
|                   |                  |
| Gender            | Vote Count       |
| female            | 7                |
| male              | 7                |
| Grand Total       | 14               |

| State             | kwara            |
|-------------------|------------------|
| Which party would | peoples          |
| you vote for      | democratic party |
|                   |                  |
|                   |                  |
| Gender            | Vote Count       |
| Gender<br>female  | Vote Count 7     |
|                   | Vote Count 7     |

Nextier conducted the polls on Friday, January 27, 2023

#### Plateau State





| State                          | plateau      |
|--------------------------------|--------------|
| Which party would you vote for | labour party |
|                                |              |
| Location                       | Vote Count   |
| Location                       | Vote Count   |
| rural                          | Vote Count   |
|                                |              |

| State             | plateau          |   |
|-------------------|------------------|---|
| Which party would | all progressives |   |
| you vote for      | congress         |   |
|                   |                  |   |
|                   |                  |   |
| Location          | Vote Count       |   |
| Location<br>rural |                  | 3 |
|                   |