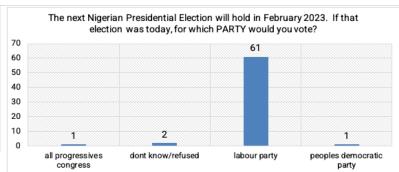

# **Jigawa State**

| State              | jigawa     |
|--------------------|------------|
|                    |            |
| Parties            | Vote Count |
| all progressives   | 43         |
| congress           |            |
| labour party       | 2          |
| new nigeria        | 10         |
| peoples party      |            |
| peoples democratic | 36         |
| party              |            |
| Grand Total        | 91         |

| State             | jigawa       |
|-------------------|--------------|
| Which party would | labour party |
| you vote for      |              |
|                   |              |
| Location          | Vote Count   |
| urban             | 2            |
| Grand Total       | 2            |