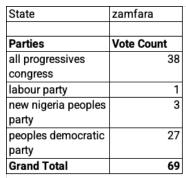

#### **Zamfara State**

| State             | zamfara      |
|-------------------|--------------|
| Which party would | labour party |
| you vote for      |              |
|                   |              |
| Location          | Vote Count   |
| rural             | 1            |
| Grand Total       | 1            |