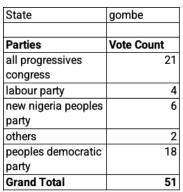

#### **Gombe State**

| State             | gombe        |
|-------------------|--------------|
| Which party would | labour party |
| you vote for      |              |
|                   |              |
| Location          | Vote Count   |
| rural             | 4            |
| Grand Total       | 4            |

| State             | gombe            |
|-------------------|------------------|
| Which party would | all progressives |
| you vote for      | congress         |
|                   |                  |
|                   |                  |
| Location          | Vote Count       |
| Location<br>rural | Vote Count       |
|                   |                  |

| State             | gombe            |
|-------------------|------------------|
| Which party would | peoples          |
| you vote for      | democratic party |
|                   |                  |
| Location          | Vote Count       |
| rural             | 5                |
|                   | 10               |
| urban             | 13               |

| State             | gombe        |
|-------------------|--------------|
| Which party would | labour party |
| you vote for      |              |
|                   |              |
| Age Range         | Vote Count   |
| 18-24             | 1            |
| 25-34             | 1            |
| 45-54             | 1            |
| 55-64             | 1            |
| Grand Total       | 4            |

| State             | gombe            |
|-------------------|------------------|
| Which party would | all progressives |
| you vote for      | congress         |
|                   |                  |
| Age Range         | Vote Count       |
| 18-24             | 7                |
| 25-34             | 4                |
| 35-44             | 3                |
| 45-54             | 4                |
| 55-64             | 2                |
| 65-74             | 1                |
| Grand Total       | 21               |

| State             | gombe            |
|-------------------|------------------|
| Which party would | peoples          |
| you vote for      | democratic party |
|                   |                  |
| Age Range         | Vote Count       |
| 18-24             | 6                |
| 25-34             | 6                |
| 35-44             | 4                |
| 45-54             | 1                |
| 65-74             | 1                |
| Grand Total       | 18               |
|                   |                  |