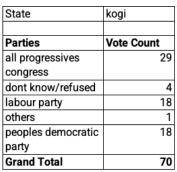

# **Kogi State**

| State             | kogi         |
|-------------------|--------------|
| Which party would | labour party |
| you vote for      |              |
| Location          | Vote Count   |
| rural             | 12           |
| urban             | 6            |
| Grand Total       | 18           |

| State             | kogi             |
|-------------------|------------------|
| Which party would | all progressives |
| you vote for      | congress         |
|                   |                  |
| Location          | Vote Count       |
| rural             | 16               |
| urban             | 13               |
| Grand Total       | 29               |

| State             | kogi             |
|-------------------|------------------|
| Which party would | peoples          |
| you vote for      | democratic party |
|                   |                  |
|                   |                  |
| Location          | Vote Count       |
| Location<br>rural | Vote Count       |
|                   |                  |