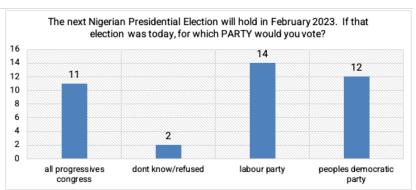

#### **Nationwide**

Nextier's analysis team codified these responses from the open-ended question.

Nextier conducted the polls on Friday, January 27, 2023