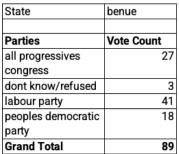

#### **Benue State**

| State             | benue        |
|-------------------|--------------|
| Which party would | labour party |
| you vote for      |              |
|                   |              |
| Location          | Vote Count   |
| rural             | 24           |
| urban             | 17           |
| Grand Total       | 41           |

| State             | benue            |
|-------------------|------------------|
| Which party would | all progressives |
| you vote for      | congress         |
|                   |                  |
| Location          | Vote Count       |
| rural             | 24               |
| urban             | 3                |
| Grand Total       | 27               |

| State             | benue            |
|-------------------|------------------|
| Which party would | peoples          |
| you vote for      | democratic party |
|                   |                  |
| Location          | Vote Count       |
| rural             | 17               |
| urban             | 1                |
| Grand Total       | 18               |