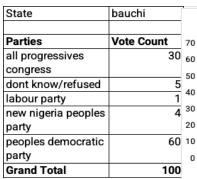

#### **Bauchi State**

| State                          | bauchi       |
|--------------------------------|--------------|
| Which party would you vote for | labour party |
| Location                       | Vote Count   |
| rural                          | 1            |
| Grand Total                    | 1            |

| State             | bauchi       |
|-------------------|--------------|
| Which party would | all          |
| you vote for      | progressives |
|                   | congress     |
|                   |              |
| Location          | Vote Count   |
| rural             | 22           |
| urban             | 8            |
| Grand Total       | 30           |

| State             | bauchi           |
|-------------------|------------------|
| Which party would | peoples          |
| you vote for      | democratic party |
|                   | , ,              |
|                   |                  |
| Location          | Vote Count       |
| rural             | 47               |
| urban             | 13               |
| Grand Total       | 60               |