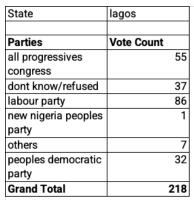

------------------|
| Which party would | all progressives |
| you vote for      | congress         |
|                   |                  |
| Gender            | Vote Count       |
| female            | 9                |
| male              | 4                |
|                   |                  |

christian

muslim

**Grand Total** 

| State             | ekiti            |
|-------------------|------------------|
| Which party would | peoples          |
| you vote for      | democratic party |
|                   |                  |
| Gender            | Vote Count       |
| female            | 7                |
| male              | 13               |
| Grand Total       | 20               |

9 4

13

Nextier conducted the polls on Friday, January 27, 2023

# **Lagos State**





| State             | lagos        |          |
|-------------------|--------------|----------|
| Which party would | labour party |          |
| you vote for      |              |          |
|                   |              |          |
|                   |              |          |
| Location          | Vote Count   |          |
| Location<br>rural | Vote Count   | 60       |
|                   | Vote Count   | 60<br>26 |

| State             | lagos            |
|-------------------|------------------|
| Which party would | all progressives |
| you vote for      | congress         |
|                   |                  |
|                   |                  |
| Location          | Vote Count       |
| Location<br>rural | Vote Count<br>42 |
|                   |