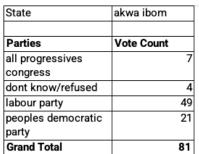

|

| State             | ımo              |
|-------------------|------------------|
| Which party would | all progressives |
| you vote for      | congress         |
|                   |                  |
| Gender            | Vote Count       |
| Grand Total       |                  |
|                   |                  |

04-4-

| State             | imo              |
|-------------------|------------------|
| Which party would | peoples          |
| you vote for      | democratic party |
|                   |                  |
| Gender            | Vote Count       |
| female            | 1                |
| male              | 3                |
| Grand Total       | 4                |

Nextier conducted the polls on Friday, January 27, 2023

# **Akwa Ibom State**





| State             | akwa ibom    |          |
|-------------------|--------------|----------|
| Which party would | labour party |          |
| you vote for      |              |          |
|                   |              |          |
|                   |              |          |
| Location          | Vote Count   |          |
| Location<br>rural | Vote Count   | 24       |
|                   | Vote Count   | 24<br>25 |

| State             | akwa ibom        |
|-------------------|------------------|
| Which party would | all progressives |
| you vote for      | congress         |
|                   |                  |
| Location          | Vote Count       |
| rural             | 4                |
| urban             | 3                |
| Grand Total       | 7