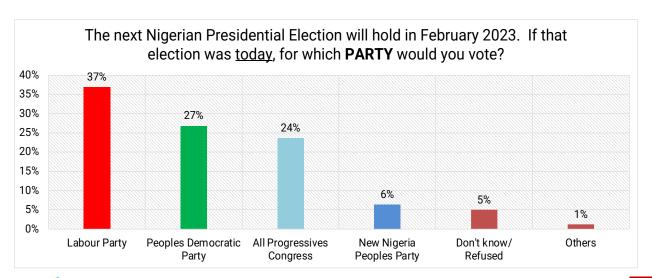

# Nextier conducted a nationwide poll to decipher voter preferences in the forthcoming 2023 presidential elections.

- · A team of 144 enumerators conducted the polls on Friday, January 27, 2023, in rural and urban communities in the 36 states and the Federal Capital Territory (FCT).
- The representative sample of 3,000 respondents was derived from quotas weighted to demographic population totals on age and gender in each state and the FCT. The quotas were weighted to achieve a representative sample of all registered voters and ensured to match the demographic population. The sample generated a margin of error of 2 percent at a 95 percent confidence level.
- Nextier used a proportionate, stratified random sampling design for polling. Respondents were registered voters. Stratification was set on key demographics, including age, gender, geo-political zones, states, and senatorial zones, to ensure the final sample is representative of the actual population. The gender and the geopolitical zone demographic distribution of the respondents are in the same proportion as the 2006 National Population Census.
- The respondents were asked to select their preferred party using the party logo - only one question on "favourability" polled with the candidates' names.
- Although Labour Party secured the highest voter preference, the elections may be decided in a second-round runoff.
- This document provides the state level data from polls.