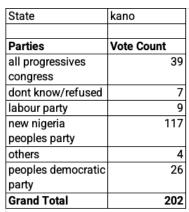

#### **Kano State**

| State             | kano         |   |
|-------------------|--------------|---|
| Which party would | labour party |   |
| you vote for      |              |   |
|                   |              |   |
| Location          | Vote Count   |   |
| urban             | 9            | ) |
| Grand Total       | 9            | ) |
|                   |              | _ |

| State             | kano             |
|-------------------|------------------|
| Which party would | all progressives |
| you vote for      | congress         |
|                   |                  |
|                   |                  |
| Location          | Vote Count       |
| Location<br>rural | Vote Count<br>36 |
|                   | Vote Count 36    |

| State             | kano             |
|-------------------|------------------|
| Which party would | peoples          |
| you vote for      | democratic party |
|                   |                  |
| Location          | Vote Count       |
| rural             | 18               |
| urban             | 8                |
| Grand Total       | 26               |

| kano             |
|------------------|
| all progressives |
| congress         |
|                  |
| Vote Count       |
|                  |
| 39               |
| 39               |
|                  |