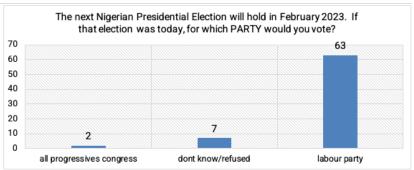

#### **Nationwide**

Nextier's analysis team codified these responses from the open-ended question.

Nextier conducted the polls on Friday, January 27, 2023