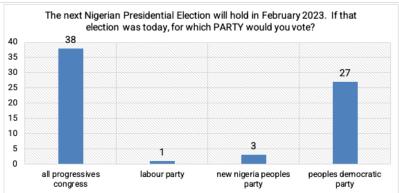

#### **Nationwide**

Nextier's analysis team codified these responses from the open-ended question.

Nextier conducted the polls on Friday, January 27, 2023