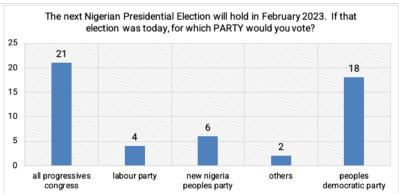

#### **Gombe State**

| State             | gombe        |
|-------------------|--------------|
| Which party would | labour party |
| you vote for      |              |
|                   |              |
| Location          | Vote Count   |
| rural             | 4            |
| Grand Total       | 4            |

| State             | gombe            |
|-------------------|------------------|
| Which party would | all progressives |
| you vote for      | congress         |
|                   |                  |
|                   |                  |
| Location          | Vote Count       |
| Location<br>rural | Vote Count       |
|                   |                  |

| State             | gombe            |
|-------------------|------------------|
| Which party would | peoples          |
| you vote for      | democratic party |
|                   |                  |
| Location          | Vote Count       |
| rural             | 5                |
|                   | 10               |
| urban             | 13               |

| State             | gombe        |
|-------------------|--------------|
| Which party would | labour party |
| you vote for      |              |
|                   |              |
| Age Range         | Vote Count   |
| 18-24             | 1            |
| 25-34             | 1            |
| 45-54             | 1            |
| 55-64             | 1            |
| Grand Total       | 4            |

| State             | gombe            |
|-------------------|------------------|
| Which party would | all progressives |
| you vote for      | congress         |
|                   |                  |
| Age Range         | Vote Count       |
| 18-24             | 7                |
| 25-34             | 4                |
| 35-44             | 3                |
| 45-54             | 4                |
| 55-64             | 2                |
| 65-74             | 1                |
| Grand Total       | 21               |

| State             | gombe            |
|-------------------|------------------|
| Which party would | peoples          |
| you vote for      | democratic party |
|                   |                  |
| Age Range         | Vote Count       |
| 18-24             | 6                |
| 25-34             | 6                |
| 35-44             | 4                |
| 45-54             | 1                |
| 65-74             | 1                |
| Grand Total       | 18               |
|                   |                  |