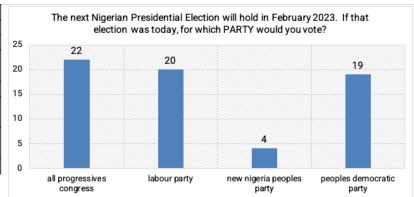

#### **Adamawa State**

| State               | adamawa    |
|---------------------|------------|
|                     |            |
| Parties             | Vote Count |
| all progressives    | 22         |
| congress            |            |
| labour party        | 20         |
| new nigeria peoples | 4          |
| party               |            |
| peoples democratic  | 19         |
| party               |            |
| Grand Total         | 65         |