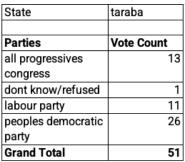

#### **Taraba State**

| State                          | taraba       |
|--------------------------------|--------------|
| Which party would you vote for | labour party |
| you voto to:                   |              |
| Location                       | Vote Count   |
| rural                          | 2            |
| urban                          | 9            |
| Grand Total                    | 11           |

| State             | taraba           |
|-------------------|------------------|
| Which party would | all progressives |
| you vote for      | congress         |
|                   |                  |
| Location          | Vote Count       |
| rural             | 7                |
| urban             | 6                |
| Grand Total       | - 10             |

| Grand Total       | 06               |
|-------------------|------------------|
| urban             | 11               |
| rural             | 15               |
| Location          | Vote Count       |
|                   |                  |
| you vote for      | democratic party |
| Which party would | peoples          |
| State             | taraba           |

| State             | taraba           |
|-------------------|------------------|
| Which party would | peoples          |
| you vote for      | democratic party |
|                   |                  |
| Age Range         | Vote Count       |
| 18-24             | 7                |
| 25-34             | 4                |
| 35-44             | 8                |
| 45-54             | 4                |
| 55-64             | 2                |
| 65-74             | 1                |
| Grand Total       | 26               |