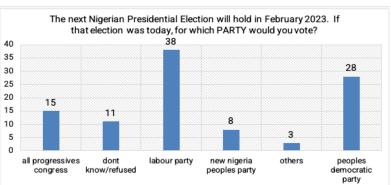

# Nextier conducted a nationwide poll to decipher voter preferences in the forthcoming 2023 presidential elections.

- · A team of 144 enumerators conducted the polls on Friday, January 27, 2023, in rural and urban communities in the 36 states and the Federal Capital Territory (FCT).
- The representative sample of 3,000 respondents was derived from quotas weighted to demographic population totals on age and gender in each state and the FCT. The quotas were weighted to achieve a representative sample of all registered voters and ensured to match the demographic population. The sample generated a margin of error of 2 percent at a 95 percent confidence level.
- Nextier used a proportionate, stratified random sampling design for polling. Respondents were registered voters. Stratification was set on key demographics, including age, gender, geo-political zones, states, and senatorial zones, to ensure the final sample is representative of the actual population. The gender and the geopolitical zone demographic distribution of the respondents are in the same proportion as the 2006 National Population Census.
- The respondents were asked to select their preferred party using the party logo - only one question on "favourability" polled with the candidates' names.
- Although Labour Party secured the highest voter preference, the elections may be decided in a second-round runoff.
- This document provides the state level data from polls.