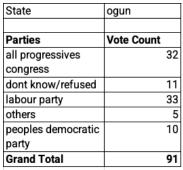

| lagos            |
|-------------------|------------------|
| Which party would | all progressives |
| you vote for      | congress         |
|                   |                  |
| Gender            | Vote Count       |
| female            | 29               |
| male              | 26               |
| Grand Total       | 55               |

| State             | lagos            |
|-------------------|------------------|
| Which party would | peoples          |
| you vote for      | democratic party |
|                   |                  |
|                   |                  |
| Gender            | Vote Count       |
| Gender<br>female  | Vote Count       |
|                   |                  |

Nextier conducted the polls on Friday, January 27, 2023

# **Ogun State**





| ogun         |
|--------------|
| labour party |
|              |
|              |
| Vote Count   |
| 21           |
| 12           |
|              |
|              |

| State        | ogun             |
|--------------|------------------|
|              | all progressives |
| you vote for | congress         |
|              |                  |
| Location     | Vote Count       |
| rural        | 22               |
| urban        | 10               |
| Grand Total  | 32               |

| State             | ogun               |
|-------------------|--------------------|
| Which party would | peoples democratic |
| you vote for      | party              |
|                   |                    |
| Location          | Vote Count         |
| rural             | 5                  |