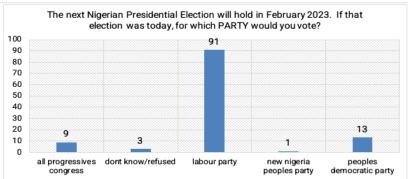

# Nigeria 2023 Presidential Elections

Face-to-Face Polls

# STATE LEVEL DETAILS

Conducted nationwide on January 27, 2023 Results released on Sunday February 5, 2023