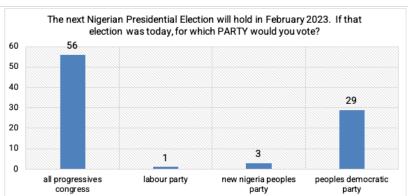

#### **Borno State**

| State                             | borno        |
|-----------------------------------|--------------|
| Which party would<br>you vote for | labour party |
|                                   |              |
| Location                          | Vote Count   |
| rural                             | 1            |
| Grand Total                       | 1            |

| State             | borno            |
|-------------------|------------------|
| Which party would | all progressives |
| you vote for      | congress         |
|                   |                  |
| Location          | Vote Count       |
| rural             | 38               |
| and an            | 18               |
| urban             | 10               |

| State             | borno            |
|-------------------|------------------|
| Which party would | peoples          |
| you vote for      | democratic party |
|                   |                  |
| Location          | Vote Count       |
| rural             | 27               |
| urban             | 2                |
| Grand Total       | 20               |

| State             | borno        |
|-------------------|--------------|
| Which party would | labour party |
| you vote for      |              |
|                   |              |
| Age Range         | Vote Count   |
| 55-64             | 1            |
| Grand Total       | 1            |

| State             | borno            |
|-------------------|------------------|
| Which party would | all progressives |
| you vote for      | congress         |
|                   |                  |
| Age Range         | Vote Count       |
| 18-24             | 17               |
| 25-34             | 14               |
| 35-44             | 11               |
| 45-54             | 7                |
| 55-64             | 5                |
| 65-74             | 1                |
| 75+               | 1                |
| Grand Total       | 56               |

| S                  | T <sub>1</sub>   |
|--------------------|------------------|
| State              | borno            |
| Which party would  | peoples          |
| you vote for       | democratic party |
|                    |                  |
| Age Range          | Vote Count       |
| 18-24              | 8                |
| 25-34              | 9                |
| 35-44              | 7                |
| 45-54              | 2                |
| 55-64              | 1                |
| 65-74              | 1                |
| 75+                | 1                |
| <b>Grand Total</b> | 29               |