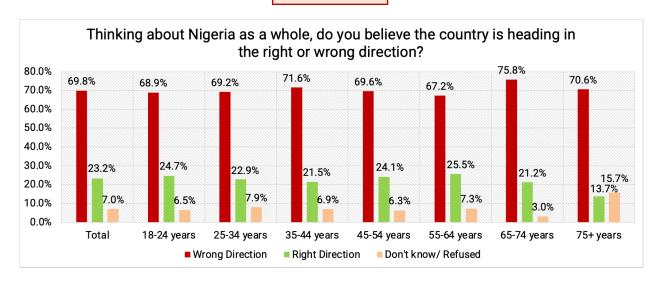

the highest voter preference, the elections may be decided in a second-round runoff.
- This document provides the state level data from polls.

#### Click below to download the

- <u>Survey Methodology:</u> <a href="https://thenextier.com/wp-content/uploads/2023/02/Methodology-Statement\_Nextier-2023-Polls-Conducted\_Jan-27-2023.pdf">https://thenextier.com/wp-content/uploads/2023/02/Methodology-Statement\_Nextier-2023-Polls-Conducted\_Jan-27-2023.pdf</a>
- Survey Report: https://thenextier.com/wp-content/uploads/2023/02/Survey-Report\_Nextier-2023-Polls-Conducted\_Jan-27-2023.pdf
- Survey Press Release: https://thenextier.com/wp-content/uploads/2023/02/Press-Release Nextier-2023-Polls-Conducted Jan-27-2023.pdf

Nextier conducted the polls on Friday, January 27, 2023

#### **Nationwide**





Nextier's analysis team codified these responses from the open-ended question.



Nextier conducted the polls on Friday, January 27, 2023

# **Jigawa State**

| State              | jigawa     |
|--------------------|------------|
|                    |            |
| Parties            | Vote Count |
| all progressives   | 43         |
| congress           |            |
| labour party       | 2          |
| new nigeria        | 10         |
| peoples party      |            |
| peoples democratic | 36         |
| party              |            |
| Grand Total        | 91         |



| State             | jigawa       |
|-------------------|--------------|
| Which party would | labour party |
| you vote for      |              |
|                   |              |
| Location