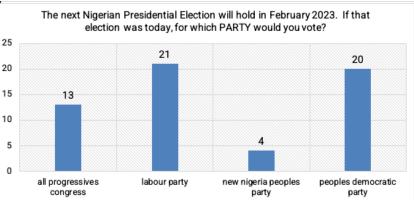

| 22           |

| State             | fct              |
|-------------------|------------------|
| Which party would | all progressives |
| you vote for      | congress         |
|                   |                  |
| Gender            | Vote Count       |
| female            | 2                |
| male              | 1                |
| Grand Total       | 3                |

| State        | fct              |
|--------------|------------------|
|              | peoples          |
| you vote for | democratic party |
|              |                  |
| Gender       | Vote Count       |
| female       | 4                |
| male         | 3                |
| Grand Total  | 7                |

Nextier conducted the polls on Friday, January 27, 2023

#### **Ekiti State**





| State                          | ekiti        |
|--------------------------------|--------------|
| Which party would you vote for | labour party |
|                                |              |
| Location                       | Vote Count   |
| rural                          | 10           |
| urban                          | 11           |
| Grand Total                    | 21           |

| State             | ekiti            |
|-------------------|------------------|
| Which party would | all progressives |
| you vote for      | congress         |
|                   |                  |
|                   |                  |
| Location          | Vote Count       |
| Location<br>rural | Vote Count       |
|                   | Vote Count 11 2  |

| State             | ekiti