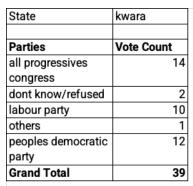

#### **Adamawa State**

| State               | adamawa    |
|---------------------|------------|
|                     |            |
| Parties             | Vote Count |
| all progressives    | 22         |
| congress            |            |
| labour party        | 20         |
| new nigeria peoples | 4          |
| party               |            |
| peoples democratic  | 19         |
| party               |            |
| Grand Total         | 65         |