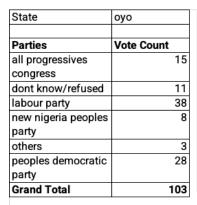

| osun             |
|-------------------|------------------|
| Which party would | all progressives |
| you vote for      | congress         |
|                   |                  |
|                   |                  |
| Gender            | Vote Count       |
| Gender<br>female  |                  |
|                   | Vote Count 8     |

| State             | osun             |
|-------------------|------------------|
| Which party would | peoples          |
| you vote for      | democratic party |
|                   |                  |
| Gender            | Vote Count       |
| female            | 15               |
| male              | 16               |
| Grand Total       | 31               |

Nextier conducted the polls on Friday, January 27, 2023

# **Oyo State**





| State                             | oyo          |
|-----------------------------------|--------------|
| Which party would<br>you vote for | labour party |
|                                   |              |
| Location                          | Vote Count   |
| rural                             | 18           |
| urban                             | 20           |
| Grand Total                       | 38           |

| Grand Total       | 15               |
|-------------------|------------------|
| urban             | 7                |
| rural             | 8                |
| Location          | Vote Count       |
| ,                 |                  |
| you vote for      | congress         |
| Which party would | all progressives |
| State             | oyo              |

|