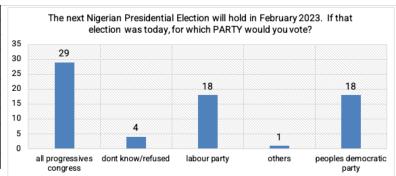

# **Kogi State**

| State             | kogi         |
|-------------------|--------------|
| Which party would | labour party |
| you vote for      |              |
| Location          | Vote Count   |
| rural             | 12           |
| urban             | 6            |
| Grand Total       | 18           |

| State             | kogi             |
|-------------------|------------------|
| Which party would | all progressives |
| you vote for      | congress         |
|                   |                  |
| Location          | Vote Count       |
| rural             | 16               |
| urban             | 13               |
| Grand Total       | 29               |

| State             | kogi             |
|-------------------|------------------|
| Which party would | peoples          |
| you vote for      | democratic party |
|                   |                  |
|                   |                  |
| Location          | Vote Count       |
| Location<br>rural | Vote Count       |
|                   |                  |