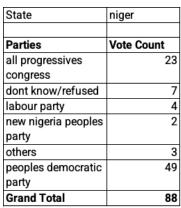

| nasarawa         |
|-------------------|------------------|
| Which party would | all progressives |
| you vote for      | congress         |
|                   |                  |
|                   |                  |
| Gender            | Vote Count       |
| Gender<br>female  | Vote Count       |
|                   |                  |

| State             | nasarawa         |
|-------------------|------------------|
| Which party would | peoples          |
| you vote for      | democratic party |
|                   |                  |
| Gender            | Vote Count       |
| female            | 6                |
| male              | 6                |
|                   |                  |

Nextier conducted the polls on Friday, January 27, 2023

# **Niger State**





| State             | niger        |
|-------------------|--------------|
| Which party would | labour party |
| you vote for      |              |
|                   |              |
| Location          | Vote Count   |
| rural             | 3            |
|                   | -            |
| urban             | 1            |

| State             | niger            |
|-------------------|------------------|
| Which party would | all progressives |
| you vote for      | congress         |
|                   |                  |
| Location          | Vote Count       |
|                   |                  |
| rural             | 21               |
| rural<br>urban    | 21               |

| State             | niger            |
|-------------------|------------------|
| Which pa