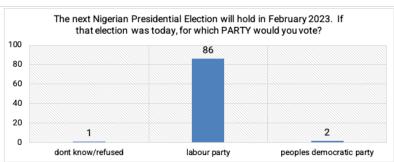

#### **Nationwide**

Nextier's analysis team codified these responses from the open-ended question.

Nextier conducted the polls on Friday, January 27, 2023