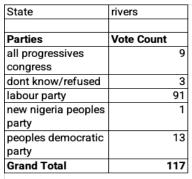

# Nigeria 2023 Presidential Elections

Face-to-Face Polls

# STATE LEVEL DETAILS

Conducted nationwide on January 27, 2023 Results released on Sunday February 5, 2023