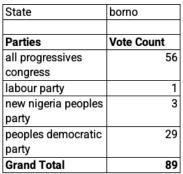

#### **Borno State**

| State                             | borno        |
|-----------------------------------|--------------|
| Which party would<br>you vote for | labour party |
|                                   |              |
| Location                          | Vote Count   |
| rural                             | 1            |
| Grand Total                       | 1            |

| State             | borno            |
|-------------------|------------------|
| Which party would | all progressives |
| you vote for      | congress         |
|                   |                  |
| Location          | Vote Count       |
| rural             | 38               |
| and an            | 18               |
| urban             | 10               |

| State             | borno            |
|-------------------|------------------|
| Which party would | peoples          |
| you vote for      | democratic party |
|                   |                  |
| Location          | Vote Count       |
| rural             | 27               |
| urban             | 2                |
| Grand Total       | 20               |

| State             | borno        |
|-------------------|--------------|
| Which party would | labour party |
| you vote for      |              |
|                   |              |
| Age Range         | Vote Count   |
| 55-64             | 1            |
| Grand Total       | 1            |

| State             | borno            |
|-------------------|------------------|
| Which party would | all progressives |
| you vote for      | congress         |
|                   |                  |
| Age Range         | Vote Count       |
| 18-24             | 17               |
| 25-34             | 14               |
| 35-44             | 11               |
| 45-54             | 7                |
| 55-64             | 5                |
| 65-74             | 1                |
| 75+               | 1                |
| Grand Total       | 56               |

| S                  | T <sub>1</sub>   |
|--------------------|------------------|
| State              | borno            |
| Which party would  | peoples          |
| you vote for       | democratic party |
|                    |                  |
| Age Range          | Vote Count       |
| 18-24              | 8                |
| 25-34              | 9                |
| 35-44              | 7                |
| 45-54              | 2                |
| 55-64              | 1                |
| 65-74              | 1                |
| 75+                | 1                |
| <b>Grand Total</b> | 29               |