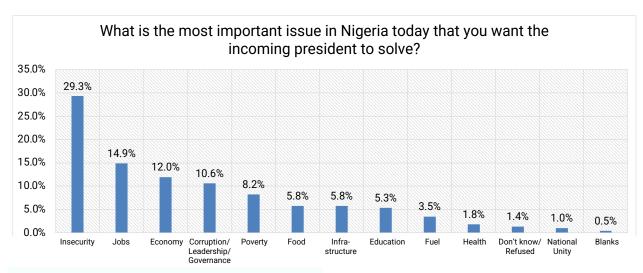

he highest voter preference, the elections may be decided in a second-round runoff.
- This document provides the state level data from polls.

#### Click below to download the

- <u>Survey Methodology:</u> <a href="https://thenextier.com/wp-content/uploads/2023/02/Methodology-Statement\_Nextier-2023-Polls-Conducted\_Jan-27-2023.pdf">https://thenextier.com/wp-content/uploads/2023/02/Methodology-Statement\_Nextier-2023-Polls-Conducted\_Jan-27-2023.pdf</a>
- Survey Report: https://thenextier.com/wp-content/uploads/2023/02/Survey-Report\_Nextier-2023-Polls-Conducted\_Jan-27-2023.pdf
- Survey Press Release: https://thenextier.com/wp-content/uploads/2023/02/Press-Release Nextier-2023-Polls-Conducted Jan-27-2023.pdf

Nextier conducted the polls on Friday, January 27, 2023

#### **Nationwide**





Nextier's analysis team codified these responses from the open-ended question.



Nextier conducted the polls on Friday, January 27, 2023

# **Jigawa State**

| State              | jigawa     |
|--------------------|------------|
|                    |            |
| Parties            | Vote Count |
| all progressives   | 43         |
| congress           |            |
| labour party       | 2          |
| new nigeria        | 10         |
| peoples party      |            |
| peoples democratic | 36         |
| party              |            |
| Grand Total        | 91         |



| State             | jigawa       |
|-------------------|--------------|
| Which party would | labour party |
| you vote for      |              |
|                   |              |
| Location